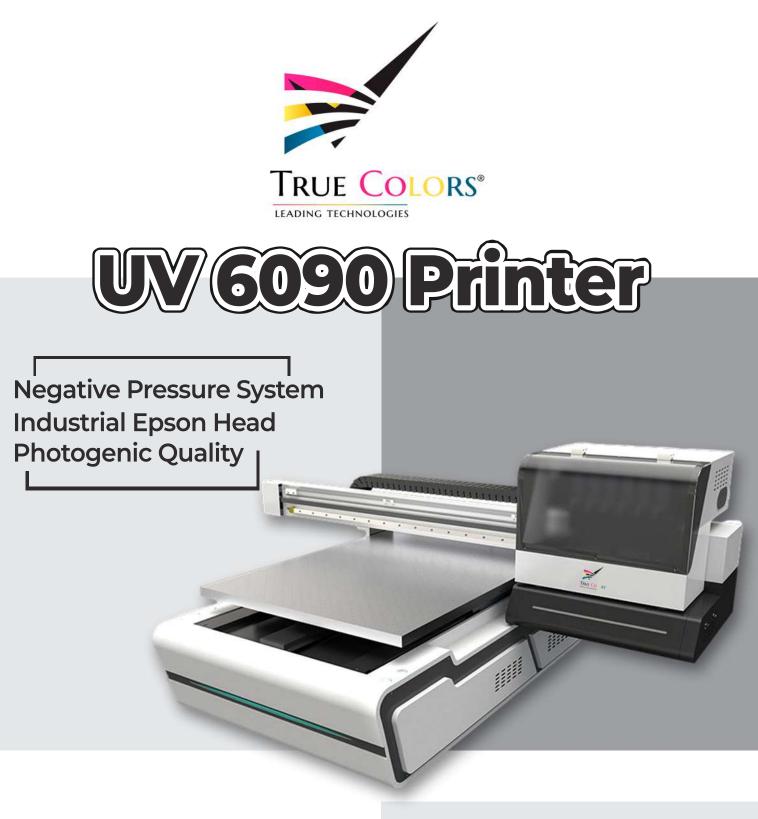

## **Key Features**

- Stable Negative Pressure Ink Supply System
- Latest Epson Printhead Technology
- No Captop Required
- Instant Drying LED Curing Technology
- Advanced Printhead Technology
- 150mm Printable Thickness
- Multilayer Printing Color + White + Varnish

## **Technical Specification**

| Name                     | Digital UV Flatbed Printer UV6090                                                                                   |
|--------------------------|---------------------------------------------------------------------------------------------------------------------|
| Printhead                | 3pcs i1600 Print Head                                                                                               |
| Printing color           | СМҮК Ѡ Ѵ                                                                                                            |
| Printing speed           | 60x90cm:3pass+360x1800+ Bi Direction+color+W+V 8* Sqm/h<br>60x90cm:6pass+720*1800+ Bi Direction+color+W+V 12* Sqm/h |
| Max printing area        | 600*900mm                                                                                                           |
| Max Print Height         | 150mm                                                                                                               |
| RIP software             | PhotoPrint/Maintop                                                                                                  |
| Ink stack drawing method | Negative pressure                                                                                                   |
| Image format             | PDF,JPG,TIFF,EPS,AI,etc                                                                                             |
| Printing material        | Drop-on-demand Piezo Electric Inkjet                                                                                |
| Ink type                 | UV Ink                                                                                                              |
| Ink supply system        | 500ml ink tank with positive pressure continous supply                                                              |
| Ink curing system        | LED light curing with air cooling system                                                                            |
| Data transfer            | USB                                                                                                                 |
| Lifting way              | Platform up and down                                                                                                |
| Power Consumption        | 950W                                                                                                                |
| Operating environment    | WINDOWS 7/WINDOWS 8/WINDOWS 10                                                                                      |
| Printing Direction       | Unidirectional Printing or Bi-directional Printing Mode                                                             |
| Printing Quality         | Drop-on-demand Piezo Electric Inkjet                                                                                |
| Printing Resolution      | 360x1800dpi_3pass 720x1800dpi_6pass                                                                                 |
| Printing Method          | True Photographic Quality                                                                                           |
| Nozzle Number            | 1600                                                                                                                |
| Machine size             | 1560*1300*660                                                                                                       |
| Package size & weight    | 1600*1400*700                                                                                                       |
|                          |                                                                                                                     |

Metal/Rotary

**Bottle Print** 

**Photo frame** 

**1.USB Port WLY Board System** Stable and fast data transfer

2. LED UV curing system LED UV curing system for longer hours life.

3. Negative Pressure System Stable Negative pressure system for better printhead life and longer hour printing without clogging

4. Vaccum Bed Aluminium Vaccum Bed with strong fans for better suction

5. White Ink circulation

Advanced version of Ink Circulation and Stirring system For better printhead life

6. Rotary attachment

This Printer not only can print multiple flatbed material also bottles, conic shape, mugs with jigs accordingly.

7. Servo motor Leadshine motor

8. Guide High resolution and stable printing