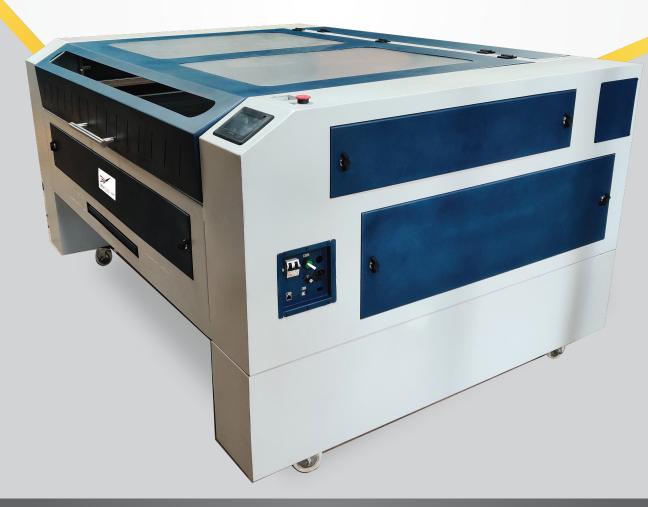

## Engraver/Cutting Machine

## **Technical Specifications**

| Model No                   | 1325                                                                  | 1390     | 1212      | 9060    | 1601      |
|----------------------------|-----------------------------------------------------------------------|----------|-----------|---------|-----------|
| Laser Type                 | C02 DC glass lasertube/ RF Metal Tube                                 |          |           |         |           |
| Laser Power                | 60/80/100/130/150 Watt                                                |          |           |         |           |
| Wave Lenght                | 10.6um                                                                |          |           |         |           |
| Re-postioning Accuracy     | 0.1mm                                                                 |          |           |         |           |
| Cutting Speed              | 0-30000 mm/min                                                        |          |           |         |           |
| Engraving Speed            | 0-64000 mm/min                                                        |          |           |         |           |
| Cooling Method             | Water cooled                                                          |          |           |         |           |
| Water enviorment           | Temperature:0-45,Humidity 5-95%(No Condensate Water)                  |          |           |         |           |
| Accelertion Speed          | 1G                                                                    |          |           |         |           |
| Working Area (in mm)       | 1300X2500                                                             | 1300X900 | 1200X1200 | 900X600 | 1600X1000 |
| Graphic File Support       | .PLT, .CDR, .AI, .DWG, .DFX, .DST, .BMP, .JPEG, .TIFF, .GIF, .PCX etc |          |           |         |           |
| Laser Output Control       | 0-100% set by software                                                |          |           |         |           |
| Min. Engraving Size        | English Letter 2.0mm*2.0mm                                            |          |           |         |           |
| Highest Scanning Precision | 4000DPI                                                               |          |           |         |           |
| Locating Accuracy          | <+0.01mm                                                              |          |           |         |           |
| Controlling Software       | DSP Control System                                                    |          |           |         |           |
| Compatible Software        | CORELDRAW,PHOTOSHOP,AUTOCAD                                           |          |           |         |           |
| Color Separation           | Yes                                                                   |          |           |         |           |
| Drive System               | High-Precision 3-phase Stepper Motor                                  |          |           |         |           |
| Auxiliary Equipments       | Exhaust Fan and Air Exhaust Pipe                                      |          |           |         |           |
| Power Supply               | 230V+10%,50HZ/60HZ                                                    |          |           |         |           |